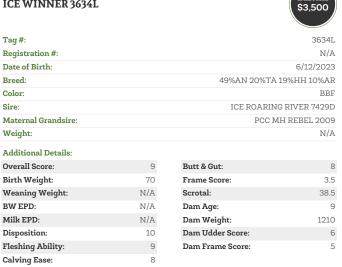

|
|---------------------|----------------------|
| Registration #:     | N/A                  |
| Date of Birth:      | 5/19/2023            |
| Breed:              | 69%AN 19%FLK 12%TA   |
| Color:              | BLK                  |
| Sire:               | OCC GULFSTREAM       |
| Maternal Grandsire: | OCC GULF STREAM 183Z |
| Weight:             | N/A                  |
| Additional Details: |                      |

8

3

3

38

1100

10

4.5

#### Butt & Gut: **Overall Score**: 9 Birth Weight: 63 Frame Score: Weaning Weight: N/A Scrotal: BW EPD: N/A Dam Age: Milk EPD: N/A Dam Weight: Disposition: Dam Udder Score: 10 Fleshing Ability: 9 Dam Frame Score: Calving Ease: 9

#### Comments:

Streamliner's dam is in our sale as lot 116.

# LOT #58

### **ICE WINNER 3634L**