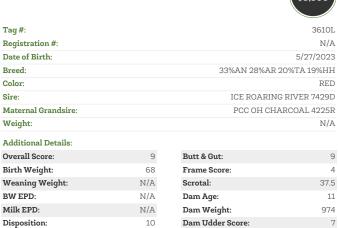

# ICE COMENTATOR 3611L

| Tag #:              | 3611L                   |
|---------------------|-------------------------|
| Registration #:     | N/A.                    |
| Date of Birth:      | 5/14/2023               |
| Breed:              | 35%HH 26%AR 19%AN 20%TA |
| Color:              | RED                     |
| Sire:               | PCC BUCKAROO            |
| Maternal Grandsire: | NH PLATO RUPERT 123     |
| Weight:             | N/A                     |

### Additional Details:

| Overall Score:    | 10  | Butt & Gut:      | 10   |
|-------------------|-----|------------------|------|
| Birth Weight:     | 65  | Frame Score:     | 3.5  |
| Weaning Weight:   | N/A | Scrotal:         | 40   |
| BW EPD:           | N/A | Dam Age:         | 10   |
| Milk EPD:         | N/A | Dam Weight:      | 1425 |
| Disposition:      | 10  | Dam Udder Score: | 7    |
| Fleshing Ability: | 10  | Dam Frame Score: | 3    |
| Calving Ease:     | 9   |                  |      |

#### Comments:

Comentator's dam was 10 years old when she had him. His maternal half brother is our herd sire ICE Roaring River 7429D and his full brother is ICE Avenger 1606J. His maternal half sister is lot 115 in this sale. LOT #39