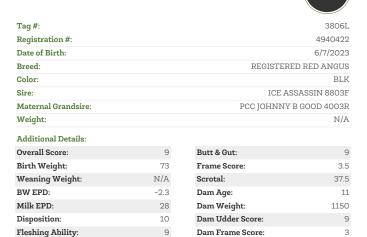

## LOT #14 ICE MERLE HAGGARD 3806L

## Calving Ease: Comments:

Merle Haggard's dam was 11 years old when she had him. She is 13 now and going to have her next calf in May.

8